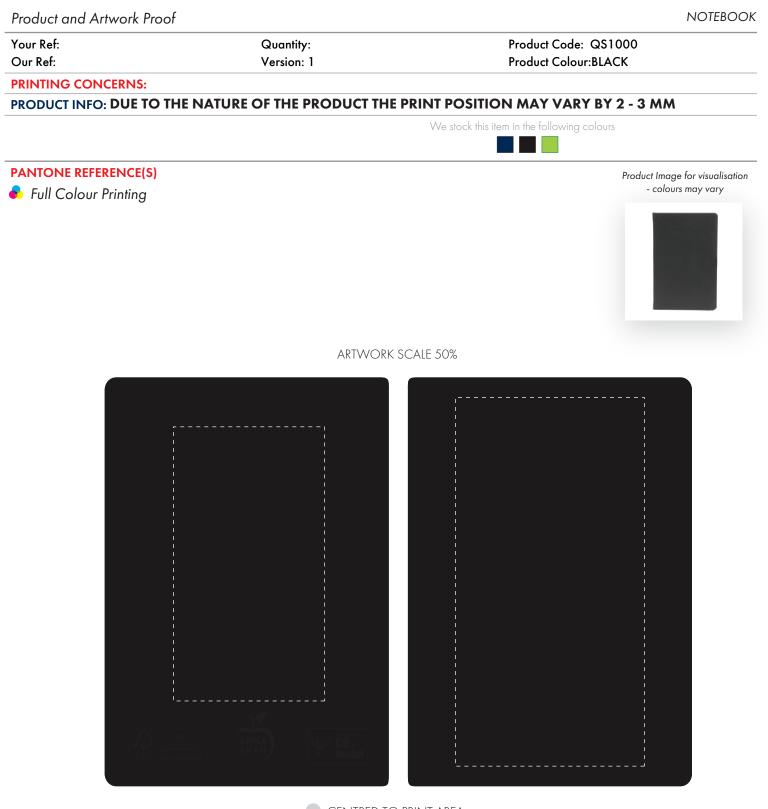

CENTRED TO PRINT AREACENTRED TO NOTEBOOK

The dashed line is to demonstrate print area and will not appear on your printed item

To proceed, please approve visual via the online system.

ARTWORK SCALE 100% Max print area: 195mm x 100mm ARTWORK SCALE 100% Max print area: 145mm x 80mm

| r<br>! |  |
|--------|--|
|        |  |
|        |  |
|        |  |
|        |  |
|        |  |
|        |  |
| <br>   |  |
| 1      |  |
|        |  |
|        |  |
|        |  |
|        |  |
|        |  |
|        |  |
|        |  |
|        |  |
|        |  |
|        |  |
|        |  |
|        |  |
|        |  |
|        |  |
|        |  |
|        |  |
| 1      |  |
|        |  |
|        |  |
|        |  |
|        |  |
|        |  |
|        |  |
|        |  |
| I<br>I |  |
|        |  |
|        |  |
|        |  |
|        |  |
|        |  |
|        |  |
|        |  |
|        |  |
|        |  |
|        |  |
| :      |  |
|        |  |